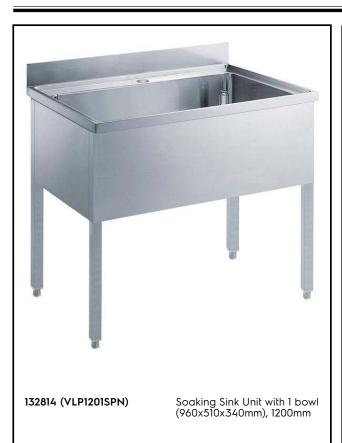

# Electrolux PROFESSIONAL

Standard Preparation 960x500xh350 mm Soaking Sink with 1 Bowl

#### Item No.

Made from 304 AISI stainless steel. The 50mm high worktop in 304 AISI stainless steel, 1mm in thickness, has an overflow rim. Integral radiused rear upstand, h=100mm. All-round apron. Square section legs 40x40mm on 1" heightadjustable feet.

Bowl with overflow pipe, filter and drain hole.

| ITEM #  |  |
|---------|--|
| MODEL # |  |
| NAME #  |  |
| SIS #   |  |
| AIA #   |  |
|         |  |

## Standard Preparation 960x500xh350 mm Soaking Sink with 1 Bowl

#### Standard Preparation 960x500xh350 mm Soaking Sink with 1 Bowl

The company reserves the right to make modifications to the products without prior notice. All information correct at time of printing.