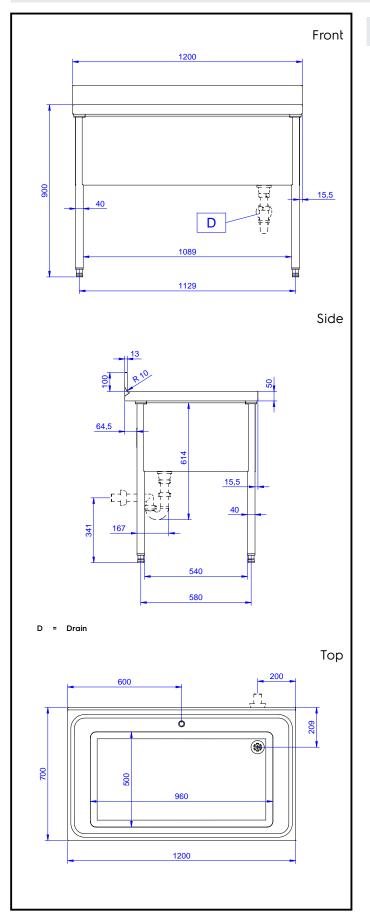

## Key Information:

| External dimensions, Width:  |      |
|------------------------------|------|
| 132814 (VLP1201SPN)          | 1200 |
| External dimensions, Depth:  | 700  |
| External dimensions, Height: | 1000 |
| Upstand Dimensions, Height:  | 100  |
| Upstand Dimensions, Depth:   | 13 n |
| Upstand Dimensions, Radius:  | R=10 |
| Bowls number                 | 1    |
| Bowl dimensions              | 960  |
| Worktop thickness:           | 50 r |
| Net weight:                  | 50 k |
|                              |      |

1200 mm 700 mm 1000 mm 13 mm R=10 1 960x500xH350 50 mm 50 kg